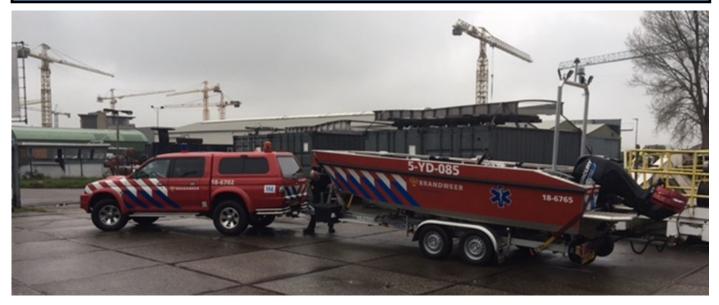

## Brand: Fibreshark

Model: V hull—6.00 m. Landing craft

Also available in 7 meter length version.

Building year: 2020

Multipurpose vessel—construction works—transport firefighting—anti pollution control

Approval: Standard with CE-C

### Various:

Anchor winch with anchor, chain and line

Fire extinguishers.

Ø coating in company colours and / or wrapping in reflection 3M warp.

Ø= optional