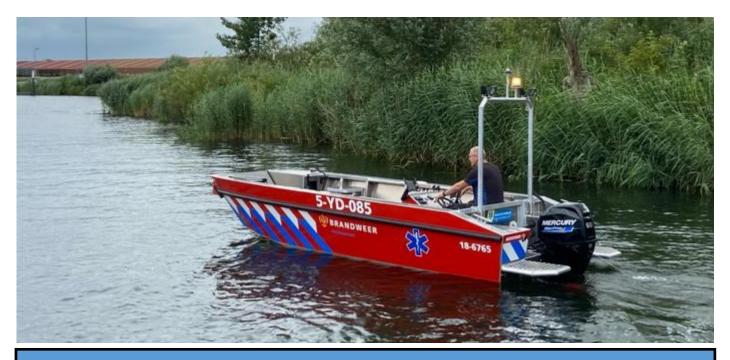

## Brand: Fibreshark

Model: V hull—6.00 m. Landing craft

Also available in 7 meter length version.

Building year: 2020

Multipurpose vessel—construction works—transport firefighting—anti pollution control

Approval: Standard with CE-C

## Specifications:

Hull material: Marine grade aluminium

Wide landing door—high protected bulwark, several steering console options. Several optionst deck lay-out and seating arrangement. Foldable mast.

### **Dimensions:**

| Length: I.o.a.: | 6.0 m              |
|-----------------|--------------------|
| Beam o.a.:      | 2.15 m             |
| Dept:           | 0.25 m             |
| Loading :       | 2.500 Kg           |
| Capacity :      | 1 crew + 5 persons |
| Fuel:           | 1 x 100 L          |