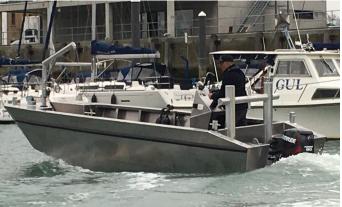

## Brand: Fibreshark

Model: V hull—6.00 m. Landing craft

Also available in 7 meter length version.

Building year: 2020

Multipurpose vessel—construction works—transport firefighting—anti pollution control

Approval: Standard with CE-C

## Specifications:

Hull material: Marine grade aluminium

Wide landing door—high protected bulwark, several steering console options. Several optionst deck lay-out and seating arrangement. Foldable mast.

### **Dimensions:**

| Length: I.o.a.: | 6.0 m              |
|-----------------|--------------------|
| Beam o.a.:      | 2.15 m             |
| Dept:           | 0.25 m             |
| Loading :       | 2.500 Kg           |
| Capacity :      | 1 crew + 5 persons |
| Fuel:           | 1 x 100 L          |

## Deck layout:

Deck: Anti slide

Several storage compartments, large towing bollard,  $\ensuremath{\mathcal{Q}}$  foldable seatings,

Safety railing-optional bimini cover-bollards

Mast with navigation lighting, antenna, GPS antenna