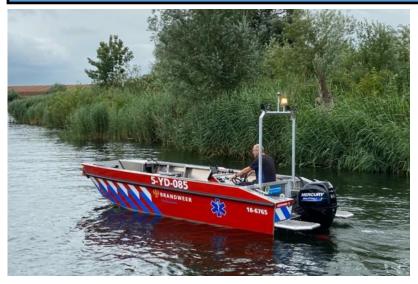

## Brand: Fibreshark

Model: V hull—6.00 m. Landing craft

Also available in 7 meter length version.

Building year: 2020

Multipurpose vessel—construction works—transport firefighting—anti pollution control

Approval: Standard with CE-C

## Specifications:

Hull material: Marine grade aluminium

Wide landing door—high protected bulwark, several steering console options. Several optionst deck lay-out and seating arrangement. Foldable mast.

## Deck layout:

Deck: Anti slide

Several storage compartments, large towing bollard,  $\ensuremath{\mathcal{Q}}$  foldable seatings,

Safety railing-optional bimini cover-bollards

Mast with navigation lighting, antenna, GPS antenna