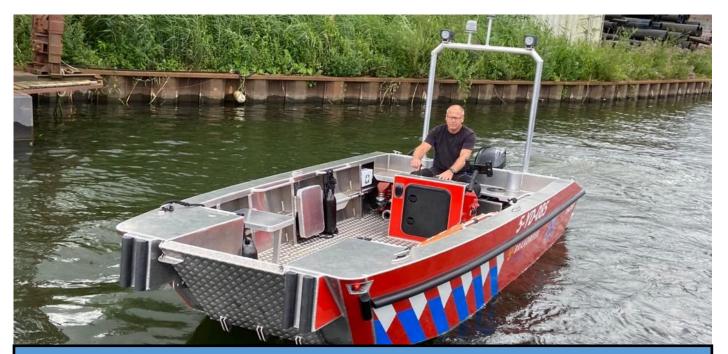

## Brand: Fibreshark

Model: V hull—6.00 m. Landing craft

Also available in 7 meter length version.

Building year: 2020

Multipurpose vessel—construction works—transport firefighting—anti pollution control

Approval: Standard with CE-C

## Specifications:

Hull material: Marine grade aluminium

Wide landing door—high protected bulwark, several steering console options. Several optionst deck lay-out and seating arrangement. Foldable mast.

## Auxiliary equipment:

Basic E-system with 2 batteries and battery switches. Electric system 12Vdc and 220 V ac- shore power.

USB 12 volt outlet with USB socket.

Ø Hydraulic steering, Ø hydraulic-electric ramp doorcylinders.

## Deck layout:

Deck: Anti slide

Several storage compartments, large towing bollard,  $\ensuremath{\mathcal{Q}}$  foldable seatings,

Safety railing-optional bimini cover-bollards

Mast with navigation lighting, antenna, GPS antenna