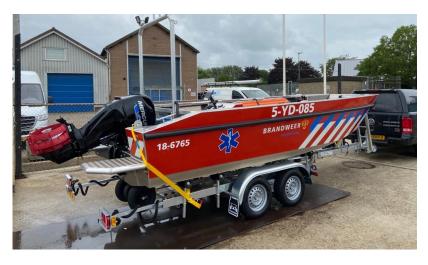

## Brand: Fibreshark

Model: V hull—6.00 m. Landing craft

Also available in 7 meter length version.

Building year: 2020

Multipurpose vessel—construction works—transport firefighting—anti pollution control

Approval: Standard with CE-C

## Specifications:

Hull material: Marine grade aluminium

Wide landing door—high protected bulwark, several steering console options. Several optionst deck lay-out and seating arrangement. Foldable mast.

### **Dimensions:**

| Length: I.o.a.: | 6.0 m              |
|-----------------|--------------------|
| Beam o.a.:      | 2.15 m             |
| Dept:           | 0.25 m             |
| Loading :       | 2.500 Kg           |
| Capacity :      | 1 crew + 5 persons |
| Fuel:           | 1 x 100 L          |

### Various:

Anchor winch with anchor, chain and line

Fire extinguishers.

Ø coating in company colours and / or wrapping in reflection 3M warp.

Ø= optional