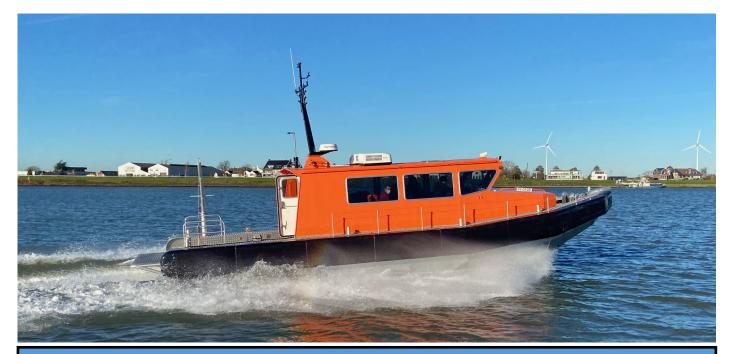

# EO WORKBOATS FRSV - Crew vessel Fast Response Support Vessel

### Ready for delivery within three months.