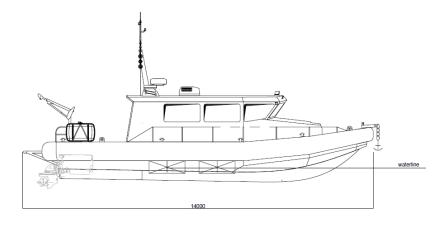

#### Auxiliary equipment:

| Brand: Alunautic                                                               |                                                                                       | Basic E-system with 4 batteries and battery switches- shore power 12- 230 Volt |                          |
|--------------------------------------------------------------------------------|---------------------------------------------------------------------------------------|--------------------------------------------------------------------------------|--------------------------|
| Model:                                                                         | Deep V hull—14.00 FRSV—Crew boat                                                      | plus charger.                                                                  |                          |
| Building year:                                                                 | 2020                                                                                  | Hydraulic steering: Seastar.                                                   |                          |
| Crew transport—coastal control                                                 |                                                                                       | Fire pro in engine room.                                                       |                          |
| Lloyds approved for drawing and welding.                                       |                                                                                       | Twin Dometic AC roof units with diesel generator.                              |                          |
| Final approval:                                                                | MCA 280 MGM-60 NM                                                                     | Deck layout:                                                                   |                          |
| SPECIFICATIONS:                                                                |                                                                                       | Deck is self draining.                                                         |                          |
| Hull:                                                                          | Marine Grade Aluminium                                                                | Deck:                                                                          | Aluminium diamond plate. |
| Fender:                                                                        | Foam filled PU finished.                                                              | Lifting eyes :                                                                 | 4 pcs.                   |
| Dimensions:                                                                    |                                                                                       | Mast with navigation lighting, antenna, radar                                  |                          |
| Length: I.o.a.:                                                                | 14.00 m                                                                               | Nautical and communication equipment:                                          |                          |
| Beam o.a.:                                                                     | 4.10 m                                                                                | Raymarine echo sounder, GPS, Radar, AIS.                                       |                          |
| Dept at side:                                                                  | 0.85 m                                                                                | Raymarine VHF Radio 2 x plus handheld VHF radio.                               |                          |
| Draught app:                                                                   | 0.95 m                                                                                | MF/HF radio.                                                                   |                          |
| Gross tonnage / Nett tonnage approx.: 9 / 7 Ton                                |                                                                                       | Navtex receiver,                                                               |                          |
| Capacity :                                                                     |                                                                                       | SART transporder, GMDSS approved                                               |                          |
| Fuel:                                                                          | 2 x 600 L                                                                             | EPIRB. GMDSS approved                                                          |                          |
| Crew:                                                                          | 2 @ suspended seats.                                                                  | Various:                                                                       |                          |
| Passengers:                                                                    | 11 persons suspended seating ( we can make another arrangement for more pax capacity. | Search light roof unit with remote control.                                    |                          |
|                                                                                |                                                                                       | Deck crane;                                                                    |                          |
| Performance:                                                                   |                                                                                       | Cabin with toilet and sink, bed and desk.                                      |                          |
| Max speed:                                                                     | Approx 33 Knots                                                                       | Electrical anchor winch with anchor, chain and line                            |                          |
| Range: 375 NM                                                                  |                                                                                       | Fire extinguishers.                                                            |                          |
| Propulsion system:<br>Engine: Twin Volvo Penta D3 300 - twin Volvo Stern drive |                                                                                       | Swimming ladder                                                                |                          |
|                                                                                |                                                                                       | Superstructure coated in orange with 2 component UC2K glass                    |                          |