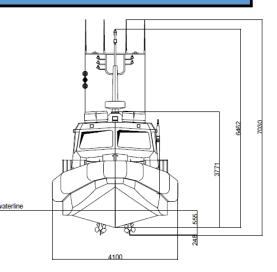

#### Auxiliary equipment:

| Brand: Alunautic                                                               |                                                                                       | Basic E-system with 4 batteries and battery switches- shore power 12- 230 Volt |                          |
|--------------------------------------------------------------------------------|---------------------------------------------------------------------------------------|--------------------------------------------------------------------------------|--------------------------|
| Model:                                                                         | Deep V hull—14.00 FRSV—Crew boat                                                      | plus charger.                                                                  |                          |
| Building year:                                                                 | 2020                                                                                  | Hydraulic steering: Seastar.                                                   |                          |
| Crew transport—coastal control                                                 |                                                                                       | Fire pro in engine room.                                                       |                          |
| Lloyds approved for drawing and welding.                                       |                                                                                       | Twin Dometic AC roof units with diesel generator.                              |                          |
| Final approval:                                                                | MCA 280 MGM-60 NM                                                                     | Deck layout:                                                                   |                          |
| SPECIFICATIONS:                                                                |                                                                                       | Deck is self draining.                                                         |                          |
| Hull:                                                                          | Marine Grade Aluminium                                                                | Deck:                                                                          | Aluminium diamond plate. |
| Fender:                                                                        | Foam filled PU finished.                                                              | Lifting eyes :                                                                 | 4 pcs.                   |
| Dimensions:                                                                    |                                                                                       | Mast with navigation lighting, antenna, radar                                  |                          |
| Length: I.o.a.:                                                                | 14.00 m                                                                               | Nautical and communication equipment:                                          |                          |
| Beam o.a.:                                                                     | 4.10 m                                                                                | Raymarine echo sounder, GPS, Radar, AIS.                                       |                          |
| Dept at side:                                                                  | 0.85 m                                                                                | Raymarine VHF Radio 2 x plus handheld VHF radio.                               |                          |
| Draught app:                                                                   | 0.95 m                                                                                | MF/HF radio.                                                                   |                          |
| Gross tonnage / Nett tonnage approx.: 9 / 7 Ton                                |                                                                                       | Navtex receiver,                                                               |                          |
| Capacity :                                                                     |                                                                                       | SART transporder, GMDSS approved                                               |                          |
| Fuel:                                                                          | 2 x 600 L                                                                             | EPIRB. GMDSS approved                                                          |                          |
| Crew:                                                                          | 2 @ suspended seats.                                                                  | Various:                                                                       |                          |
| Passengers:                                                                    | 11 persons suspended seating ( we can make another arrangement for more pax capacity. | Search light roof unit with remote control.                                    |                          |
|                                                                                |                                                                                       | Deck crane;                                                                    |                          |
| Performance:                                                                   |                                                                                       | Cabin with toilet and sink, bed and desk.                                      |                          |
| Max speed:                                                                     | Approx 33 Knots                                                                       | Electrical anchor winch with anchor, chain and line                            |                          |
| Range: 375 NM                                                                  |                                                                                       | Fire extinguishers.                                                            |                          |
| Propulsion system:<br>Engine: Twin Volvo Penta D3 300 - twin Volvo Stern drive |                                                                                       | Swimming ladder                                                                |                          |
|                                                                                |                                                                                       | Superstructure coated in orange with 2 component UC2K glass                    |                          |