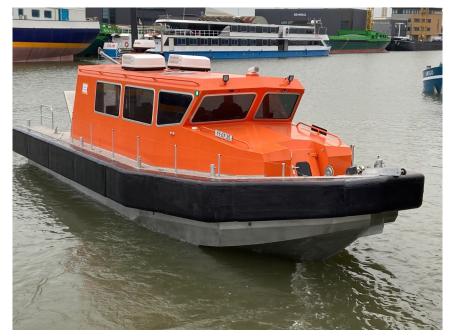

# EO WORKBOATS FRSV - Crew vessel Fast Response Support Vessel

#### Auxiliary equipment:

| Brand: Alunautic                                                               |                                                                                       | Basic E-system with 4 batteries and battery switches- shore power 12- 230 Volt |                          |
|--------------------------------------------------------------------------------|---------------------------------------------------------------------------------------|--------------------------------------------------------------------------------|--------------------------|
| Model:                                                                         | Deep V hull—14.00 FRSV—Crew boat                                                      | plus charger.                                                                  |                          |
| Building year:                                                                 | 2020                                                                                  | Hydraulic steering: Seastar.                                                   |                          |
| Crew transport—coastal control                                                 |                                                                                       | Fire pro in engine room.                                                       |                          |
| Lloyds approved for drawing and welding.                                       |                                                                                       | Twin Dometic AC roof units with diesel generator.                              |                          |
| Final approval:                                                                | MCA 280 MGM-60 NM                                                                     | Deck layout:                                                                   |                          |
| SPECIFICATIONS:                                                                |                                                                                       | Deck is self draining.                                                         |                          |
| Hull:                                                                          | Marine Grade Aluminium                                                                | Deck:                                                                          | Aluminium diamond plate. |
| Fender:                                                                        | Foam filled PU finished.                                                              | Lifting eyes :                                                                 | 4 pcs.                   |
| Dimensions:                                                                    |                                                                                       | Mast with navigation lighting, antenna, radar                                  |                          |
| Length: I.o.a.:                                                                | 14.00 m                                                                               | Nautical and communication equipment:                                          |                          |
| Beam o.a.:                                                                     | 4.10 m                                                                                | Raymarine echo sounder, GPS, Radar, AIS.                                       |                          |
| Dept at side:                                                                  | 0.85 m                                                                                | Raymarine VHF Radio 2 x plus handheld VHF radio.                               |                          |
| Draught app:                                                                   | 0.95 m                                                                                | MF/HF radio.                                                                   |                          |
| Gross tonnage / Nett tonnage approx.: 9 / 7 Ton                                |                                                                                       | Navtex receiver,                                                               |                          |
| Capacity :                                                                     |                                                                                       | SART transporder, GMDSS approved                                               |                          |
| Fuel:                                                                          | 2 x 600 L                                                                             | EPIRB. GMDSS approved                                                          |                          |
| Crew:                                                                          | 2 @ suspended seats.                                                                  | Various:                                                                       |                          |
| Passengers:                                                                    | 11 persons suspended seating ( we can make another arrangement for more pax capacity. | Search light roof unit with remote control.                                    |                          |
|                                                                                |                                                                                       | Deck crane;                                                                    |                          |
| Performance:                                                                   |                                                                                       | Cabin with toilet and sink, bed and desk.                                      |                          |
| Max speed:                                                                     | Approx 33 Knots                                                                       | Electrical anchor winch with anchor, chain and line                            |                          |
| Range: 375 NM                                                                  |                                                                                       | Fire extinguishers.                                                            |                          |
| Propulsion system:<br>Engine: Twin Volvo Penta D3 300 - twin Volvo Stern drive |                                                                                       | Swimming ladder                                                                |                          |
|                                                                                |                                                                                       | Superstructure coated in orange with 2 component UC2K glass                    |                          |