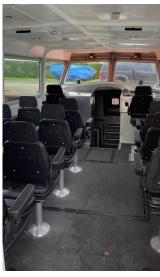

#### Auxiliary equipment:

| Brand: Alunautic                                                               |                                                                                       | Basic E-system with 4 batteries and battery switches- shore power 12- 230 Volt |                          |
|--------------------------------------------------------------------------------|---------------------------------------------------------------------------------------|--------------------------------------------------------------------------------|--------------------------|
| Model:                                                                         | Deep V hull—14.00 FRSV—Crew boat                                                      | plus charger.                                                                  |                          |
| Building year:                                                                 | 2020                                                                                  | Hydraulic steering: Seastar.                                                   |                          |
| Crew transport—coastal control                                                 |                                                                                       | Fire pro in engine room.                                                       |                          |
| Lloyds approved for drawing and welding.                                       |                                                                                       | Twin Dometic AC roof units with diesel generator.                              |                          |
| Final approval:                                                                | MCA 280 MGM-60 NM                                                                     | Deck layout:                                                                   |                          |
| SPECIFICATIONS:                                                                |                                                                                       | Deck is self draining.                                                         |                          |
| Hull:                                                                          | Marine Grade Aluminium                                                                | Deck:                                                                          | Aluminium diamond plate. |
| Fender:                                                                        | Foam filled PU finished.                                                              | Lifting eyes :                                                                 | 4 pcs.                   |
| Dimensions:                                                                    |                                                                                       | Mast with navigation lighting, antenna, radar                                  |                          |
| Length: I.o.a.:                                                                | 14.00 m                                                                               | Nautical and communication equipment:                                          |                          |
| Beam o.a.:                                                                     | 4.10 m                                                                                | Raymarine echo sounder, GPS, Radar, AIS.                                       |                          |
| Dept at side:                                                                  | 0.85 m                                                                                | Raymarine VHF Radio 2 x plus handheld VHF radio.                               |                          |
| Draught app:                                                                   | 0.95 m                                                                                | MF/HF radio.                                                                   |                          |
| Gross tonnage / Nett tonnage approx.: 9 / 7 Ton                                |                                                                                       | Navtex receiver,                                                               |                          |
| Capacity :                                                                     |                                                                                       | SART transporder, GMDSS approved                                               |                          |
| Fuel:                                                                          | 2 x 600 L                                                                             | EPIRB. GMDSS approved                                                          |                          |
| Crew:                                                                          | 2 @ suspended seats.                                                                  | Various:                                                                       |                          |
| Passengers:                                                                    | 11 persons suspended seating ( we can make another arrangement for more pax capacity. | Search light roof unit with remote control.                                    |                          |
|                                                                                |                                                                                       | Deck crane;                                                                    |                          |
| Performance:                                                                   |                                                                                       | Cabin with toilet and sink, bed and desk.                                      |                          |
| Max speed:                                                                     | Approx 33 Knots                                                                       | Electrical anchor winch with anchor, chain and line                            |                          |
| Range: 375 NM                                                                  |                                                                                       | Fire extinguishers.                                                            |                          |
| Propulsion system:<br>Engine: Twin Volvo Penta D3 300 - twin Volvo Stern drive |                                                                                       | Swimming ladder                                                                |                          |
|                                                                                |                                                                                       | Superstructure coated in orange with 2 component UC2K glass                    |                          |