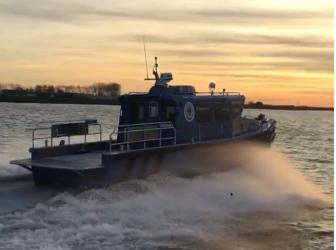

## EO WORKBOATS Windmill 12 meter - Crew vessel Fast Response Support Vessel - Hydrographic—Patrol

**Brand: Alunautic** 

Model: Deep V hull—12.00 FRSV—crew boat—fast

response—patrol—hydrografphic duties.

Fire extinguishers

Swimming ladder

Superstructure coated in orange with 2 component UC2K glass coat with 10 years

UV protection. Under water hull coated.

ø = Optional

EO WORKBOATS Windmill 12 meter - Crew vessel Fast Response Support Vessel - Hydrographic—Patrol