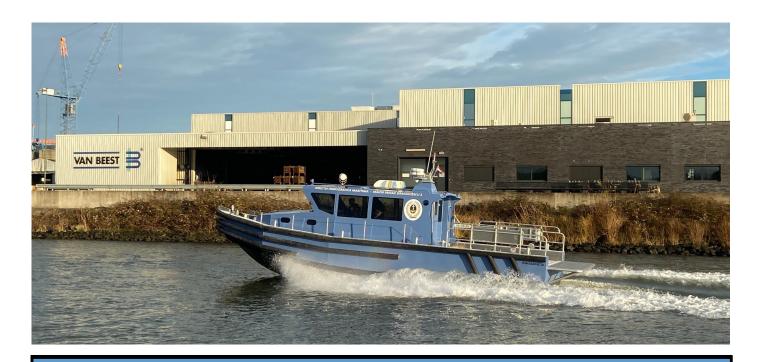

## EO WORKBOATS Windmill 12 meter - Crew vessel Fast Response Support Vessel - Hydrographic—Patrol

**Brand: Alunautic** 

Model: Deep V hull—12.00 FRSV—crew boat—fast

response—patrol—hydrografphic duties.

Fire extinguishers

Swimming ladder

Superstructure coated in orange with 2 component UC2K glass coat with 10 years

UV protection. Under water hull coated.

ø = Optional

EO WORKBOATS Windmill 12 meter - Crew vessel Fast Response Support Vessel - Hydrographic—Patrol