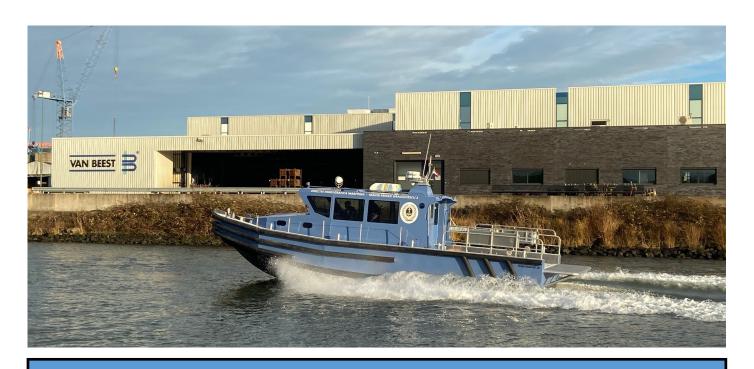

## EO WORKBOATS Windmill 12 meter - Crew vessel Fast Response Support Vessel - Hydrographic—Patrol

**Brand: Alunautic** 

Model: Deep V hull—12.00 FRSV—crew boat—fast

response—patrol—hydrografphic duties.

2020 Building year:

Crew transport—coastal control

Lloyds approved for drawing and welding. Final approval: ø MCA 280 MGM-60 NM

SPECIFICATIONS:

Hull: Marine Grade Aluminium Foam filled PU finished. Fender:

**Dimensions:** 

Length: I.o.a.: 13.00 m Beam o.a.: 3.80 m Dept at side: 0.85 m Draught app: 0.95 m

Gross tonnage / Nett tonnage approx.: 8.5 Ton

Capacity:

Fuel: 2 x 500 L

Crew. 2 @ suspended seats.

Passengers: 8 persons seating (other arrangement to be

discussed).

Performance:

Approx 33 Knots Max speed:

Propulsion system:

Engine: Twin Volvo Penta D3 300 - twin Volvo Stern

drive

**Auxiliary equipment:** 

Basic E-system with 4 batteries and battery switches- shore power 12-230 Volt plus

charger.

Hydraulic steering: Seastar.

Fire pro in engine room.

Twin Dometic AC roof units with diesel generator.

Deck layout:

Deck is self draining.

Deck: Aluminium diamond plate.

Lifting eyes :

Mast with navigation lighting, antenna, radar

Nautical and communication equipment:

Raymarine echo sounder, GPS, ø Radar, AIS.

Raymarine VHF Radio 2 x plus ø handheld VHF radio.

MF/HF radio

ø Navtex receiver,

ø SART transporder, GMDSS approved

ø EPIRB. GMDSS approved

øVarious:

Search light roof unit with remote control.

Deck crane:

Cabin with toilet and sink, bed and desk.

Electrical anchor winch with anchor, chain and line

Fire extinguishers

Swimming ladder

Superstructure coated in orange with 2 component UC2K glass coat with 10 years

UV protection. Under water hull coated.

ø = Optional

EO WORKBOATS Windmill 12 meter - Crew vessel Fast Response Support Vessel - Hydrographic—Patrol