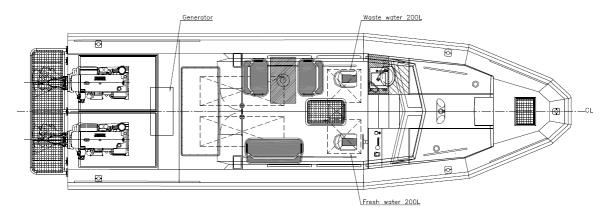

Alunautic 12m00 Windmill
Layout view

EO WORKBOATS Windmill 12 meter - Crew vessel Fast Response Support Vessel - Hydrographic—Patrol

Euro Offshore - Beatrixhaven 19 - 4251 NK - Werkendam - The Netherlands - www. eurooffshore.com