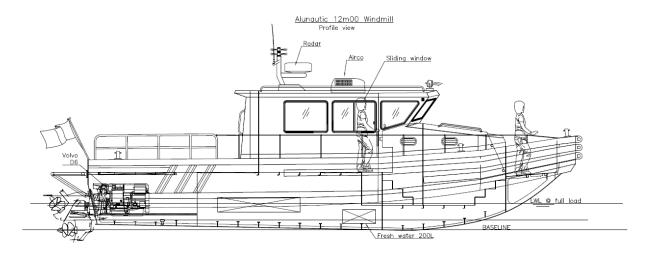

## EO WORKBOATS Windmill 12 meter - Crew vessel Fast Response Support Vessel - Hydrographic—Patrol

**Brand: Alunautic** 

Model: Deep V hull—12.00 FRSV—crew boat—fast

response—patrol—hydrografphic duties.

2020 Building year:

Crew transport—coastal control

Lloyds approved for drawing and welding. Final approval: ø MCA 280 MGM-60 NM

SPECIFICATIONS:

Hull: Marine Grade Aluminium Foam filled PU finished. Fender:

**Dimensions:** 

Length: I.o.a.: 13.00 m Beam o.a.: 3.80 m Dept at side: 0.85 m Draught app: 0.95 m

Gross tonnage / Nett tonnage approx.: 8.5 Ton

Capacity:

Fuel: 2 x 500 L

Crew. 2 @ suspended seats.

Passengers: 8 persons seating (other arrangement to be

discussed).

Performance:

Approx 33 Knots Max speed:

Propulsion system:

Engine: Twin Volvo Penta D3 300 - twin Volvo Stern

drive

**Auxiliary equipment:** 

Basic E-system with 4 batteries and battery switches- shore power 12-230 Volt plus

charger.

Hydraulic steering: Seastar.

Fire pro in engine room.

Twin Dometic AC roof units with diesel generator.

Deck layout:

Deck is self draining.

Deck: Aluminium diamond plate.

Lifting eyes :

Mast with navigation lighting, antenna, radar

Nautical and communication equipment:

Raymarine echo sounder, GPS, ø Radar, AIS.

Raymarine VHF Radio 2 x plus ø handheld VHF radio.

MF/HF radio

ø Navtex receiver,

ø SART transporder, GMDSS approved

ø EPIRB. GMDSS approved

øVarious:

Search light roof unit with remote control.

Deck crane:

Cabin with toilet and sink, bed and desk.

Electrical anchor winch with anchor, chain and line

Fire extinguishers

Swimming ladder

Superstructure coated in orange with 2 component UC2K glass coat with 10 years

UV protection. Under water hull coated.

ø = Optional

EO WORKBOATS Windmill 12 meter - Crew vessel Fast Response Support Vessel - Hydrographic—Patrol