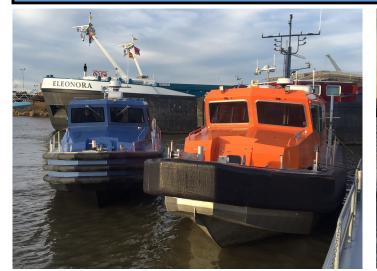

## EO WORKBOATS Windmill 12 meter - Crew vessel Fast Response Support Vessel - Hydrographic—Patrol

**Brand: Alunautic** 

Model: Deep V hull—12.00 FRSV—crew boat—fast

response—patrol—hydrografphic duties.

Fire extinguishers

Swimming ladder

Superstructure coated in orange with 2 component UC2K glass coat with 10 years

UV protection. Under water hull coated.

ø = Optional

EO WORKBOATS Windmill 12 meter - Crew vessel Fast Response Support Vessel - Hydrographic—Patrol