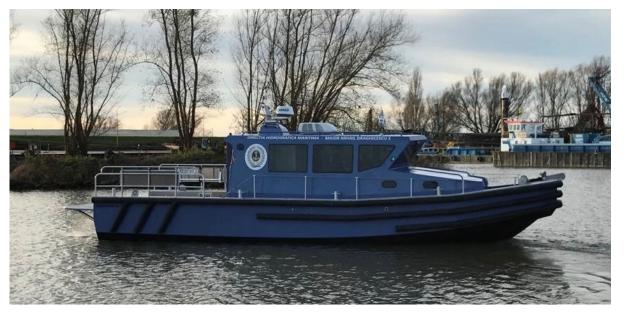

## EO WORKBOATS Windmill 12 meter - Crew vessel Fast Response Support Vessel - Hydrographic—Patrol

**Brand: Alunautic** 

Model: Deep V hull—12.00 FRSV—crew boat—fast

response—patrol—hydrografphic duties.

2020 Building year:

Crew transport—coastal control

Lloyds approved for drawing and welding. Final approval: ø MCA 280 MGM-60 NM

SPECIFICATIONS:

Hull: Marine Grade Aluminium Foam filled PU finished. Fender:

**Dimensions:** 

Length: I.o.a.: 13.00 m Beam o.a.: 3.80 m Dept at side: 0.85 m Draught app: 0.95 m

Gross tonnage / Nett tonnage approx.: 8.5 Ton

Capacity:

Fuel: 2 x 500 L

Crew. 2 @ suspended seats.

Passengers: 8 persons seating (other arrangement to be