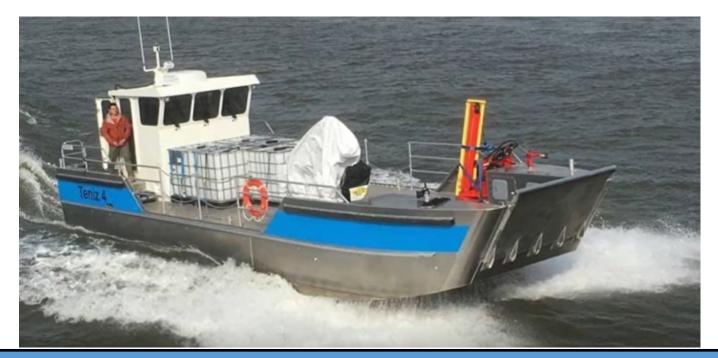

# EO WORKBOATS - ALUNAUTIC LANDING CRAFT (LC)

#### Brand: Alunautic Landing Craft (LC) with cabin

| Model: 10.50—12.50—14.00—15.50 Meter |  |
|--------------------------------------|--|
|--------------------------------------|--|

V-Hull or Catamaran hull type —Aluminium With Bow door

Building year: NEW

Landing craft—Crew transport—coastal control—oil pollution cleaning—dicing service—cargo transport—fish farms—maintenance work

Optional Lloyds approved for drawing and welding. Final approval optional under MCA. Standard CE-C—B