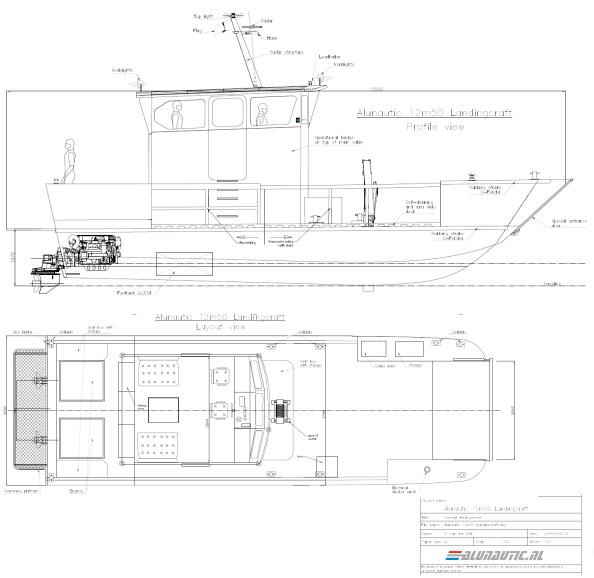

## SPECIFICATIONS:

Hull: Marine Grade Aluminium

Fender: D-fender rubber

#### Dimensions:

| Length: I.o.a.: | 10—12—14—15.00 m |
|-----------------|------------------|
| Beam o.a.:      | 3.17—3.60—4.35 m |

Draft appox: 0.39—0.50 m (empty)

## Capacity :

- Fuel: 2 x 600 L
- Crew: 2 seats. Passengers: depending type, we can make another arrange
- ment for max pax or cargo capacity.

## Performance:

Range: Depending engine type

#### Propulsion system:

Engine: Single or twin outboard / inboard diesel-Sterndrive or waterjet.

## Cabin:

Several cabin arrangments posibble. Open / half open/ enclosed. Up to 4 crew seating. Complete with steering console.

# Auxiliary equipment:

Basic E-system with 4 batteries and battery switches– shore power 12– 230 Volt plus charger.

Hydraulic steering Seastar.

Optional-Dometic AC / heating roof units with generator. Or diesel heating in cabin.

# Deck layout:

Deck is self draining.

Deck: Aluminium diamond plate. Or wooden top floor.

Lifting eyes : 4 pcs.

Optional storage liquid tanks below deck.

Optional deck crane and / or capstans.

Mast for navigation lighting, antenna, radar

#### Nautical and communication equipment:

Raymarine echo sounder, GPS, (Optional Radar, AIS).

Raymarine VHF Radio

Optional SART transporder, GMDSS approved

## Optional EPIRB. GMDSS approved

Various:

Oil spill skimmer equipment.

Fire fighting equipment.

- Search light roof unit with remote control.
- Electrical anchor winch with anchor, chain and line.
- Fire extinguishers.
- Swimming ladder.

Superstructure coated in colour with 2 component UC2K glass coat with 10 years UV protection. Under water hull coated.