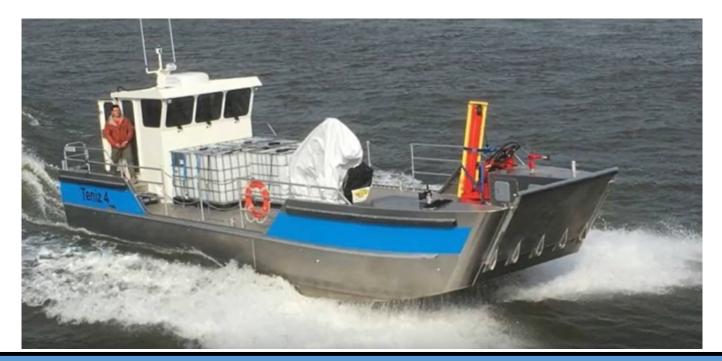

# EO WORKBOATS - ALUNAUTIC LANDING CRAFT (LC)

#### Brand: Alunautic Landing Craft (LC) with cabin

| Model: 10.50—12.50—14.00—15.50 Meter |  |
|--------------------------------------|--|
|--------------------------------------|--|

V-Hull or Catamaran hull type —Aluminium With Bow door

Building year: NEW

Landing craft—Crew transport—coastal control—oil pollution cleaning—dicing service—cargo transport—fish farms—maintenance work

Optional Lloyds approved for drawing and welding. Final approval optional under MCA. Standard CE-C—B