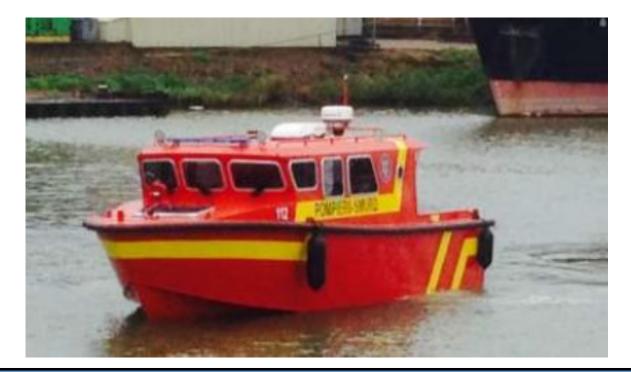

## EO WORKBOATS ALUNAUTIC—WORKER 12.00

## Brand: ALUNAUTIC—WORKER

## Auxiliary equipment:

| Brana.                                                                                                        | ALONAONO MONNEN                                    |                                                                                                   |
|---------------------------------------------------------------------------------------------------------------|----------------------------------------------------|---------------------------------------------------------------------------------------------------|
| Model: 12.00 — workboat                                                                                       |                                                    | Basic E-system with 2 batteries and 3 battery switches– shore power 12–<br>230 Volt plus charger. |
| Deep V—Hull                                                                                                   |                                                    | Hydraulic steering Seastar.                                                                       |
| Building year: new                                                                                            |                                                    | Deck layout:                                                                                      |
| Cabin workboat -Crew transport                                                                                |                                                    | Deck is self draining.                                                                            |
| SPECIFICATIONS:                                                                                               |                                                    | Deck: Engine hatches made of aluminium diamond plate.                                             |
| Hull:                                                                                                         | Marine grade Aluminium 6—5 mm                      | Lifting eyes : 4 pcs.                                                                             |
| Fender:                                                                                                       | D-fender plus double rubber push bar.              | Mast with navigation lighting, antenna                                                            |
| Dimensions:                                                                                                   |                                                    | Nautical and communication equipment:                                                             |
| Length: I.o.a.                                                                                                | · 12 00 m                                          | Compass.                                                                                          |
| U                                                                                                             |                                                    | Raymarine echo sounder, GPS,                                                                      |
| Beam o.a.:                                                                                                    | 3.00 m                                             | Raymarine VHF Radio                                                                               |
| Draught app: 0.40m                                                                                            |                                                    | Navigation lighting                                                                               |
| Capacity :                                                                                                    |                                                    | Various:                                                                                          |
| Fuel:                                                                                                         | 1 x 300 L                                          | Diesel heating system Or AC roof unit in combination with generator (both                         |
| Crew:                                                                                                         | 2 crew                                             | optional)                                                                                         |
| Passengers: 2 pax. Arrangement to be agreed with client. Inside 3 beds in front part cabin will be installed. |                                                    | Search light roof unit with remote control (optional)                                             |
|                                                                                                               |                                                    | Cabin with toilet, sink and 2 x seats and desk.                                                   |
| Performance:                                                                                                  |                                                    | Interior lighting.                                                                                |
|                                                                                                               | x speed: 28—30 Knots                               | Deck lighting                                                                                     |
|                                                                                                               |                                                    | Electrical anchor winch with anchor, chain and line ( optional)                                   |
| Range:                                                                                                        | 200 NM                                             | Fire extinguishers.                                                                               |
| Propulsion system:                                                                                            |                                                    | Swimming ladder                                                                                   |
| Engine:                                                                                                       | Twin Yanmar inboard diesel 250 HP with<br>V-drive. | Superstructure and hull coated with 2 component coating.( optional)                               |
|                                                                                                               |                                                    | Outfitting can be changed in agreement with client needs.                                         |
|                                                                                                               |                                                    |                                                                                                   |