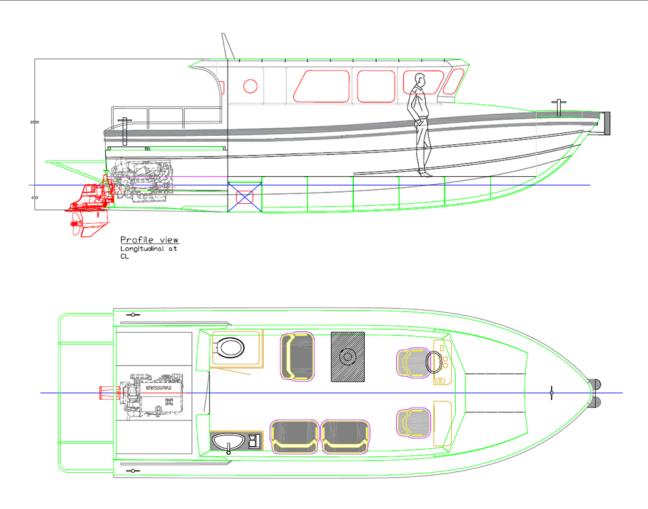

## EO WORKBOATS ALUNAUTIC—WORKER 12.00

Drawings above are based on a 10 meter version. The 12 meter version will have a extended hull and large cabin where in the front section we will create space for 3 beds. Plus engine room will base twin inboard diesel with V-drive.