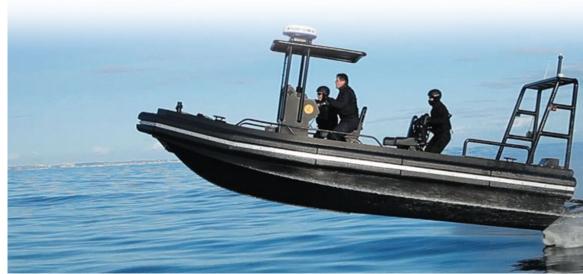

# EO WORKBOATS—Alunautic 8.00 RIB

## Brand: Alunautic

Model: 8.00 RIB Inboard diesel—Sterndrive Deep V Hull

Building year: 2013

### SPECIFICATIONS:

Hull:Marine grade aluminiumTube:Closed cell foam D collar ø 355 mm—

with PU coating. Or hypalon D fender. Color client choice

#### **Dimensions:**

Length: 8.00 m Beam: 2.55 m Weight: 2.200 Kg (lightship)

Max height: keel-console 1.85 m

#### Auxiliary equipment:

Basic E-system with 2 batteries and 3 battery switches. Hydraulic steering Seastar. Furuno Echo sounder and VHF radio. **Deck layout:** Deck is self draining. Bow locker with bollard. Lifting eyes : 4 pcs. Aluminium steering console T-top with navigation lighting and antenna Nautical and communication equipment: Furuno VHF Radio Radar Various: 4 pieces rubber fender. First aid kit Mooring ropes Anchor with chain and line 2 Oars. Fire extinguisher.