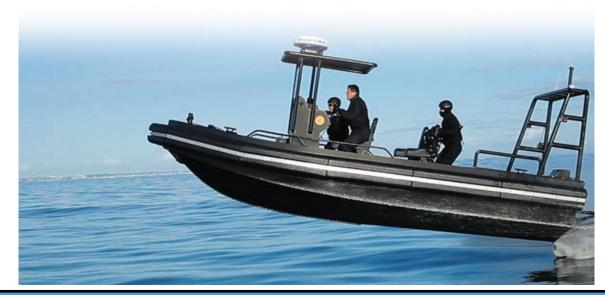

# EO WORKBOATS—Alunautic 8.00 RIB

## Brand: Alunautic

Model: 8.00 RIB Inboard diesel—Sterndrive Deep V Hull

Building year: 2013

### SPECIFICATIONS:

Hull:Marine grade aluminiumTube:Closed cell foam D collar ø 355 mm—

with PU coating. Or hypalon D fender. Color client choice

#### **Dimensions:**

Length: 8.00 m Beam: 2.55 m Weight: 2.200 Kg (lightship)

Max height: keel-console 1.85 m

#### Auxiliary equipment:

Basic E-system with 2 batteries and 3 battery switches. Hydraulic steering Seastar. Furuno Echo sounder and VHF radio. **Deck layout:** Deck is self draining. Bow locker with bollard. Lifting eyes : 4 pcs. Aluminium steering console T-top with navigation lighting and antenna Nautical and communication equipment: Furuno VHF Radio Radar Various: 4 pieces rubber fender. First aid kit Mooring ropes Anchor with chain and line 2 Oars. Fire extinguisher.